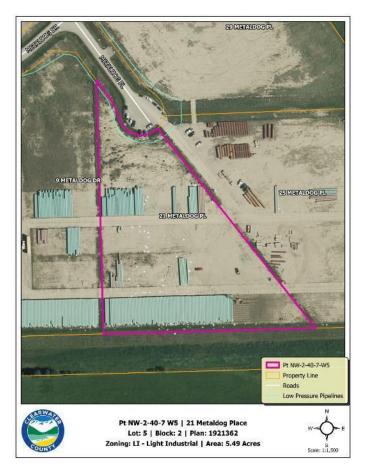

## \$329,400

0 Bedroom, 0.00 Bathroom, Land on 5.49 Acres

Metaldog Industrial Park, Rural Clearwater County, Alberta

21 METALDOG PLACE 5.49 ACRES -Metaldog Industrial Subdivision is located minutes northeast of Rocky Mountain House on Airport Road, situated on a ban-free road, and located within a mile of Alberta's High Load Corridor. Zoned LIGHT INDUSTRIAL DISTRICT "Ll― Metaldog Industrial Subdivision is 1 of the newest industrial subdivisions within Clearwater County (has been used for a pipe laydown yard for the past couple of years). All bare lots are serviced with 3 PHASE power and natural gas to property lines, and all roads within the subdivision are paved, (Note: private well & sewer systems will need to be installed at the purchaser's expense to suit individual requirements). Firepond is located within the subdivision. Prime location to establish, and grow your business. Immediate possession is available. The general purpose of this district is to accommodate and regulate small to medium-scale industrial operations, note a security suite as part of the main building is permitted as a discretionary use (this allows for an owner/operator or staff to live onsite for security purposes, and is at the discretion of the development officer). No development timeframes. Make your mark in CENTRAL ALBERTA! Multiple lots available for sale, parcel sizes between 3.83 acres - 8.72 acres (GST is applicable)

### **Essential Information**

MLS® # A2090702 Price \$329,400

Bathrooms 0.00
Acres 5.49
Type Land

Sub-Type Industrial Land

Status Active

# **Community Information**

Address 21 Metaldog Place

Subdivision Metaldog Industrial Park
City Rural Clearwater County

County Clearwater County

Province Alberta
Postal Code T4T 2A2

### **Additional Information**

Date Listed October 25th, 2023

Days on Market 536

Zoning LIGHT INDUSTRIAL