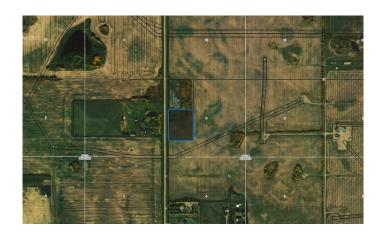

#### \$95,000

0 Bedroom, 0.00 Bathroom, Land on 4.99 Acres

NONE, Rural Wainwright No. 61, M.D. of, Alberta

Vacant 4.99 parcel of land 2 1/2 miles north of Wainwright.