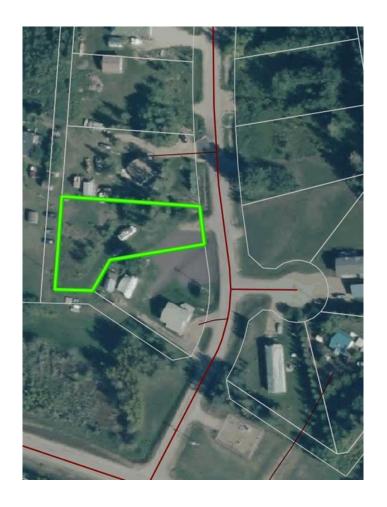

## \$79,999

0 Bedroom, 0.00 Bathroom, Land on 0.50 Acres

NONE, Lac La Biche County, Alberta

Back lot mission beach. cleared lot and ready for your home away from home. All paved roads lead to this affordable backlot at glorious Mission Beach. Lac La Biche lake is rated as one of the best walleye fishing lakes in Alberta. Ten minutes from town and a minute to the lake. Sale price is subject to GST

## **Community Information**

Address 67405,106 Mission Rd

Subdivision NONE

City Lac La Biche County

County Lac La Biche County

Province Alberta Postal Code T0A2C2