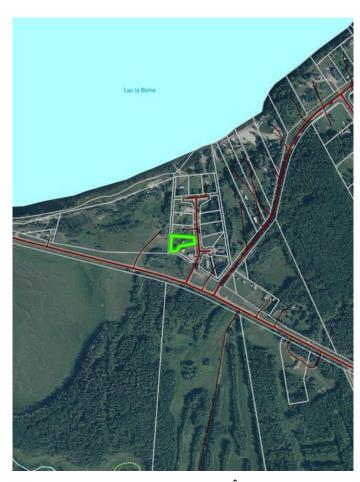

## \$79,999

0 Bedroom, 0.00 Bathroom, Land on 0.50 Acres

NONE, Lac La Biche County, Alberta

Back lot mission beach. cleared lot and ready for your home away from home. All paved roads lead to this affordable backlot at glorious Mission Beach. Lac La Biche lake is rated as one of the best walleye fishing lakes in Alberta. Ten minutes from town and a minute to the lake. Sale price is subject to GST

## **Community Information**

Address 67405,106 Mission Rd

Subdivision NONE

City Lac La Biche County

County Lac La Biche County

Province Alberta Postal Code T0A2C2