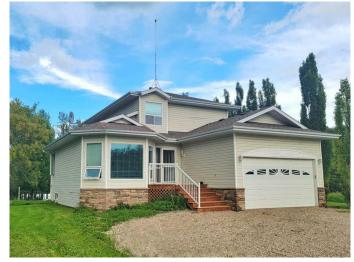

## \$439,800

5 Bedroom, 4.00 Bathroom, 1,806 sqft Residential on 1.24 Acres

NONE, Rural Athabasca County, Alberta

LAKEFRONT ON A QUIET CUL-DE-SAC less than 15 minutes from Athabasca. A beautiful 5 bedroom home in quiet Poplar Point Estates. Great sized garage with a separate basement entrance. Newly renovated bathrooms, and a new water treatment system. Open rooms, hardwood floors, main floor laundry, separate dining room area - and outside, enjoy the covered deck facing the lake, the firepit, and the lovely lawn! Walk down to the water to fish or for an evening boat ride... A beautiful property to relax in comfort, socialize with friends - or raise a family!

### **Essential Information**

MLS® # A2073266 Price \$439,800

Bedrooms 5
Bathrooms 4.00
Full Baths 3
Half Baths 1

Square Footage 1,806 Acres 1.24 Year Built 1994

Type Residential Sub-Type Detached

Style 2 Storey, Acreage with Residence