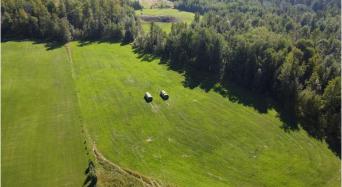

## \$94,900

0 Bedroom, 0.00 Bathroom, Land on 5.86 Acres

NONE, Rural Woodlands County, Alberta

"NO RESTRICTIONS AND GREAT VIEW!!" Located 10 minutes from town in Country View Estates subdivision, this 5.86 acre lot has no restrictions so mobile homes are permitted. The property has a 184 ft well that pumps at 12 gallons per minute, with natural gas prepaid to the riser, and power at the property line. Quiet cul-de-sac with minimal traffic and close to town!!

## Amenities

| Utilities              | Natural Gas Paid, Water Paid For |  |
|------------------------|----------------------------------|--|
| Exterior               |                                  |  |
| Lot Description        | Open Lot, Views                  |  |
| Additional Information |                                  |  |
| Date Listed            | July 17th, 2023                  |  |
| Days on Market         | 642                              |  |
| Zoning                 | COUNTRY RESIDENTIAL DISTR        |  |
| Listing Details        |                                  |  |