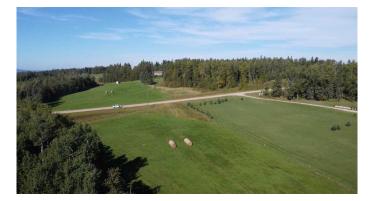

## \$94,900

0 Bedroom, 0.00 Bathroom, Land on 5.86 Acres

NONE, Rural Woodlands County, Alberta

"NO RESTRICTIONS AND GREAT VIEW!!" Located 10 minutes from town in Country View Estates subdivision, this 5.86 acre lot has no restrictions so mobile homes are permitted. The property has a 184 ft well that pumps at 12 gallons per minute, with natural gas prepaid to the riser, and power at the property line. Quiet cul-de-sac with minimal traffic and close to town!!

## Amenities

| Utilities              | Natural Gas Paid, Water Paid For |  |
|------------------------|----------------------------------|--|
| Exterior               |                                  |  |
| Lot Description        | Open Lot, Views                  |  |
| Additional Information |                                  |  |
| Date Listed            | July 17th, 2023                  |  |
| Days on Market         | 642                              |  |
| Zoning                 | COUNTRY RESIDENTIAL DISTR        |  |
| Listing Details        |                                  |  |