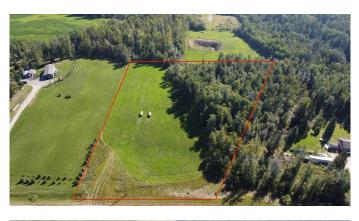

## \$94,900

0 Bedroom, 0.00 Bathroom, Land on 5.86 Acres

NONE, Rural Woodlands County, Alberta

"NO RESTRICTIONS AND GREAT VIEW!!" Located 10 minutes from town in Country View Estates subdivision, this 5.86 acre lot has no restrictions so mobile homes are permitted. The property has a 184 ft well that pumps at 12 gallons per minute, with natural gas prepaid to the riser, and power at the property line. Quiet cul-de-sac with minimal traffic and close to town!!

## Amenities

| Utilities              | Natural Gas Paid, Water Paid For |  |
|------------------------|----------------------------------|--|
| Exterior               |                                  |  |
| Lot Description        | Open Lot, Views                  |  |
| Additional Information |                                  |  |
| Date Listed            | July 17th, 2023                  |  |
| Days on Market         | 642                              |  |
| Zoning                 | COUNTRY RESIDENTIAL DISTR        |  |
| Listing Details        |                                  |  |