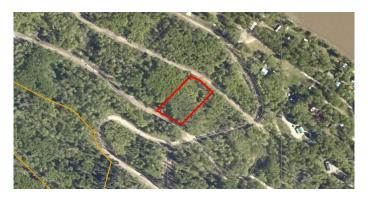

# \$162,500 - Lot 27, 692059 Rge Rd 104a Wapiti River, Rural Grande Prairie No. 1, County of

MLS® #A2064110

\$162,500

0 Bedroom, 0.00 Bathroom, Land on 1.11 Acres

NONE, Rural Grande Prairie No. 1, County of, Alberta

Breath-taking recreational lots on the Wapiti River; the only development of it's kind in the Peace Country! If you are looking for a tranquil spot to build the ultimate campsite or dream cabin; a place to get away from the hustle and bustle, this is the development for you, an ideal property for any River boater with access to neighboring boat launch. Location is stunning with mature trees, power at property lines, and well built all weather roads, private titled lots, architectural guidelines and covenants. There is common access to the sand and rock beach. Less than one hour from Grande Prairie and only 5.5 km off pavement! Developments like this are rare, and limited lots are available, call a Realtor to start your own recreation property life today!

## **Community Information**

Address Lot 27, 692059 Rge Rd 104a Wapiti River

Subdivision NONE

City Rural Grande Prairie No. 1, County of

County Grande Prairie No. 1, County of

Province Alberta
Postal Code T0H 1J0