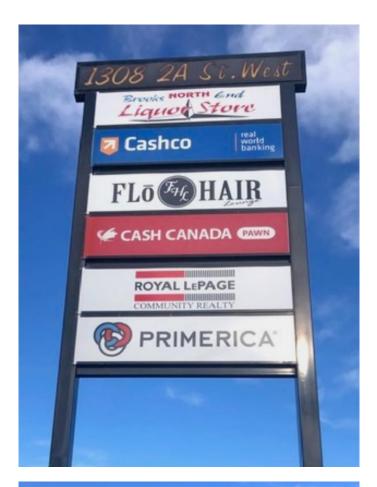

## \$3,210,000

0 Bedroom, 0.00 Bathroom, Commercial on 1.54 Acres

North End, Brooks, Alberta

Brooks Plaza, located in the best possible retail commercial area of Brooks, easy access and tremendous exposure. Very well maintained property by a long term owner, who has looked after all of the operating systems and building structure in the best way. This property always attracts great tenants and the owner has had tremendous success with many long term tenants. Over the past 20 years the level of occupancy in this plaza has been exceptional. Please do not disturb tenants. Please see the supplements for rents and expenses.

## **Community Information**

| Address     | 1308 2a Street W |
|-------------|------------------|
| Subdivision | North End        |
| City        | Brooks           |
| County      | Brooks           |