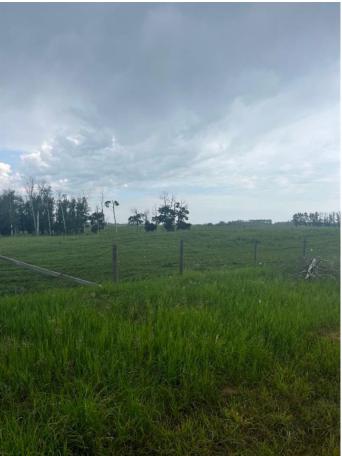

## \$1,400,000

0 Bedroom, 0.00 Bathroom, Agri-Business on 0.00 Acres

NONE, Rural Red Deer County, Alberta

Prime Agricultural Land and Location. This land is located just off QE2 just south of Innisfail, with good frontage to the highway for potential business exposure. Access to land is located on pavement. Property was once farmed but for the past years has been used for pasture. This property could have multiple uses either for Farming or build your dream house, or potential business location.