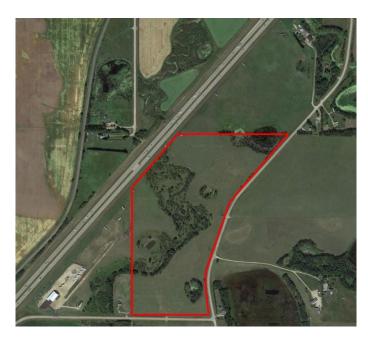

## \$1,400,000

0 Bedroom, 0.00 Bathroom, Agri-Business on 0.00 Acres

NONE, Rural Red Deer County, Alberta

Prime Agricultural Land and Location. This land is located just off QE2 just south of Innisfail, with good frontage to the highway for potential business exposure. Access to land is located on pavement. Property was once farmed but for the past years has been used for pasture. This property could have multiple uses either for Farming or build your dream house, or potential business location.