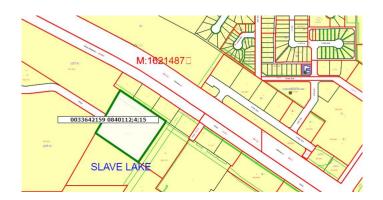

#### \$3,250,000

0 Bedroom, 0.00 Bathroom, Land on 7.17 Acres

NONE, Slave Lake, Alberta

Great highway commercial exposure on this approximately 7 acre parcel, next to the Cornerstone Development. This parcel provides 2 services, owner will consider subdividing.