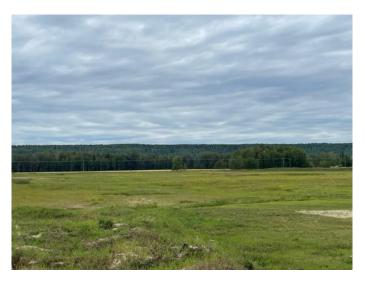

#### \$118,900

0 Bedroom, 0.00 Bathroom, Land on 0.17 Acres

NONE, Whitecourt, Alberta

Stunning Lot situated in Whitecourt's newest subdivision of Riverdale Bend. This 7449 sq. ft lot is ready for you to build your dream home! Any style of home will fit in well on this street! The possibilities are endless... bungalow, two storey, or maybe a 1.5 storey, you can get creative with this one and build your forever home! Currently you have green space behind you and the backyard space in this home is second to none! If you're looking for a lot in town with a great sized backyard, I think we have found your match! Very close to St. Joeseph's School (4-12 Catholic), Percy Baxter (6-8 Public) and St. Mary's (PRE-K -3 Catholic). The baseball diamonds and golf course are also a short drive! Do yourself a favour, and come have a peak at this great blank canvas!