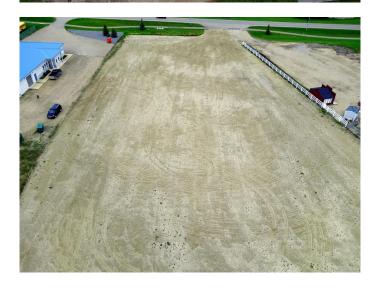

### \$700,000

0 Bedroom, 0.00 Bathroom, Land on 2.18 Acres

Highway 2A, Innisfail, Alberta

Located in a hot spot of Innisfail and right off Hwy #2 with 310 feet of HWY exposure, fully fenced and graveled don't miss out. Perfect place to open the doors to your new business or expand your franchise.

## **Essential Information**

MLS® # A2052315 Price \$700,000

Bathrooms 0.00 Acres 2.18 Type Land

Sub-Type Commercial Land

Status Active

# **Community Information**

Address 4504 42 Avenue

Subdivision Highway 2A

City Innisfail

County Red Deer County

Province Alberta
Postal Code T4G 1P6

Date Listed May 26th, 2023

Days on Market 689