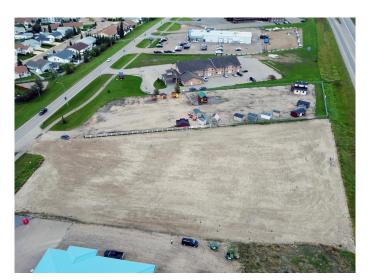

### \$700,000

0 Bedroom, 0.00 Bathroom, Land on 2.18 Acres

Highway 2A, Innisfail, Alberta

Located in a hot spot of Innisfail and right off Hwy #2 with 310 feet of HWY exposure, fully fenced and graveled don't miss out. Perfect place to open the doors to your new business or expand your franchise.

## **Essential Information**

MLS® # A2052315 Price \$700,000

Bathrooms 0.00 Acres 2.18 Type Land

Sub-Type Commercial Land

Status Active

# **Community Information**

Address 4504 42 Avenue

Subdivision Highway 2A

City Innisfail

County Red Deer County

Province Alberta
Postal Code T4G 1P6

Date Listed May 26th, 2023

Days on Market 689