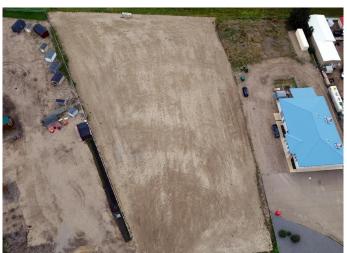

### \$700,000

0 Bedroom, 0.00 Bathroom, Land on 2.18 Acres

Highway 2A, Innisfail, Alberta

Located in a hot spot of Innisfail and right off Hwy #2 with 310 feet of HWY exposure, fully fenced and graveled don't miss out. Perfect place to open the doors to your new business or expand your franchise.

## **Essential Information**

MLS® # A2052315 Price \$700,000

Bathrooms 0.00 Acres 2.18 Type Land

Sub-Type Commercial Land

Status Active

# **Community Information**

Address 4504 42 Avenue

Subdivision Highway 2A

City Innisfail

County Red Deer County

Province Alberta
Postal Code T4G 1P6

Date Listed May 26th, 2023

Days on Market 689