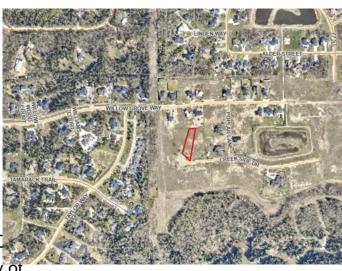

# \$325,000

0 Bedroom, 0.00 Bathroom, Land on 0.85 Acres

Taylor Estates, Rural Grande Prairie No. 1, County of, Alberta

Taylor Estates, the most sought after address in the Peace; Taylor Estates affords you all of the convenience of city living and all the comfort of country life in this well-planned community. On the Southwest edge of the city, in the County of Grande Prairie, large rural estate properties are situated on the banks of Bear Creek. Choose your lot, choose your builder, and get started on your Dream Home in Taylor Estates.

#### **Community Information**

| Address     | 7952 Creekside Drive            |
|-------------|---------------------------------|
| Subdivision | Taylor Estates                  |
| City        | Rural Grande Prairie No. 1, C   |
| County      | Grande Prairie No. 1, County of |
| Province    | Alberta                         |
| Postal Code | T8W 0H3                         |