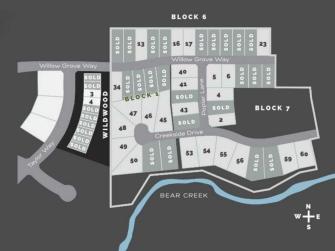

## \$325,000

0 Bedroom, 0.00 Bathroom, Land on 0.86 Acres

Taylor Estates, Rural Grande Prairie No. 1, County of, Alberta

Taylor Estates, the most sought after address in the Peace; Taylor Estates affords you all of the convenience of city living and all the comfort of country life in this well-planned community. On the Southwest edge of the city, in the County of Grande Prairie, large rural estate properties are situated on the banks of Bear Creek. Choose your lot, choose your builder, and get started on your Dream Home in Taylor Estates.

#### **Community Information**

| Address     | 7956 Creekside Drive            |
|-------------|---------------------------------|
| Subdivision | Taylor Estates                  |
| City        | Rural Grande Prairie No. 1, C   |
| County      | Grande Prairie No. 1, County of |
| Province    | Alberta                         |
| Postal Code | T8W 0H3                         |