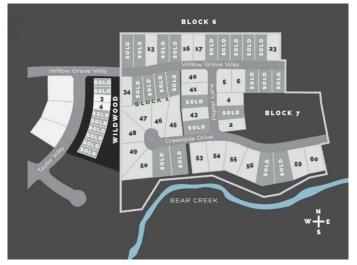

#### \$325,000

0 Bedroom, 0.00 Bathroom, Land on 0.87 Acres

Taylor Estates, Rural Grande Prairie No. 1, County of, Alberta

Taylor Estates, the most sought after address in the Peace; Taylor Estates affords you all of the convenience of city living and all the comfort of country life in this well-planned community. On the Southwest edge of the city, in the County of Grande Prairie, large rural estate properties are situated on the banks of Bear Creek. Choose your lot, choose your builder, and get started on your Dream Home in Taylor Estates.

## **Community Information**

Address 7960 Creekside Drive

Subdivision Taylor Estates

City Rural Grande Prairie No. 1, Q

County Grande Prairie No. 1, County of

Province Alberta
Postal Code T8W 0H3