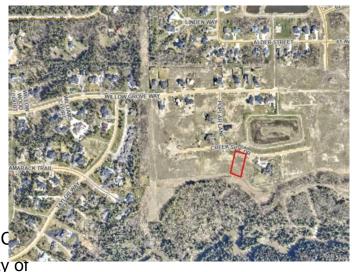

#### \$375,000

0 Bedroom, 0.00 Bathroom, Land on 0.87 Acres

Taylor Estates, Rural Grande Prairie No. 1, County of, Alberta

Taylor Estates, the most sought after address in the Peace; Taylor Estates affords you all of the convenience of city living and all the comfort of country life in this well-planned community. On the Southwest edge of the city, in the County of Grande Prairie, large rural estate properties are situated on the banks of Bear Creek. Choose your lot, choose your builder, and get started on your Dream Home in Taylor Estates.

## **Community Information**

Address 7935 Creekside Drive

Subdivision Taylor Estates

City Rural Grande Prairie No. 1, 0

County Grande Prairie No. 1, County of

Province Alberta
Postal Code T8W 0H3