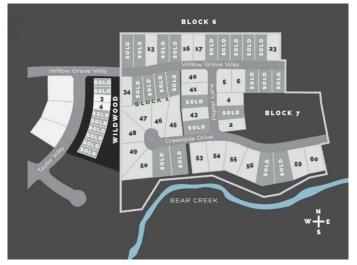

#### \$375,000

0 Bedroom, 0.00 Bathroom, Land on 0.87 Acres

Taylor Estates, Rural Grande Prairie No. 1, County of, Alberta

Taylor Estates, the most sought after address in the Peace; Taylor Estates affords you all of the convenience of city living and all the comfort of country life in this well-planned community. On the Southwest edge of the city, in the County of Grande Prairie, large rural estate properties are situated on the banks of Bear Creek. Choose your lot, choose your builder, and get started on your Dream Home in Taylor Estates.

## **Community Information**

Address 7935 Creekside Drive

Subdivision Taylor Estates

City Rural Grande Prairie No. 1, 0

County Grande Prairie No. 1, County of

Province Alberta
Postal Code T8W 0H3