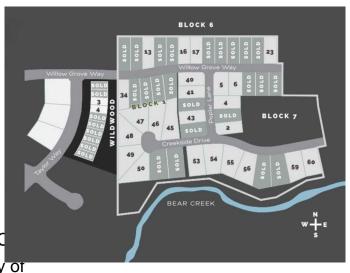

#### \$375,000

0 Bedroom, 0.00 Bathroom, Land on 0.79 Acres

Taylor Estates, Rural Grande Prairie No. 1, County of, Alberta

Taylor Estates, the most sought after address in the Peace; Taylor Estates affords you all of the convenience of city living and all the comfort of country life in this well-planned community. On the Southwest edge of the city, in the County of Grande Prairie, large rural estate properties are situated on the banks of Bear Creek. Choose your lot, choose your builder, and get started on your Dream Home in Taylor Estates.

## **Community Information**

Address 7919 Creekside Drive

Subdivision Taylor Estates

City Rural Grande Prairie No. 1, 0

County Grande Prairie No. 1, County of

Province Alberta
Postal Code T8W 0H3