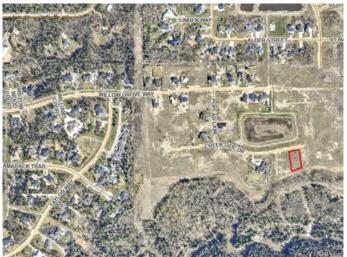

#### \$395,000

0 Bedroom, 0.00 Bathroom, Land on 0.73 Acres

Taylor Estates, Rural Grande Prairie No. 1, County of, Alberta

Taylor Estates, the most sought after address in the Peace; Taylor Estates affords you all of the convenience of city living and all the comfort of country life in this well-planned community. On the Southwest edge of the city, in the County of Grande Prairie, large rural estate properties are situated on the banks of Bear Creek. Choose your lot, choose your builder, and get started on your Dream Home in Taylor Estates.

## **Community Information**

Address 7915 Creekside Drive

Subdivision Taylor Estates

City Rural Grande Prairie No. 1, 0

County Grande Prairie No. 1, County of

Province Alberta
Postal Code T8W 0H3