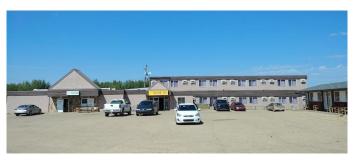

# \$999,000 - 5101 Railway Avenue, Boyle

MLS® #A2046568

#### \$999,000

0 Bedroom, 0.00 Bathroom, Commercial on 1.37 Acres

Boyle, Boyle, Alberta

10 VLTs & LOUNGE, 38 ROOMS. GOOD LOCATION, GOOD TOWN, GOOD FUTURE, GOOD TIME, GOOD POTENTIAL.

Built in 1973

MLS® # A2046568 Price \$999,000