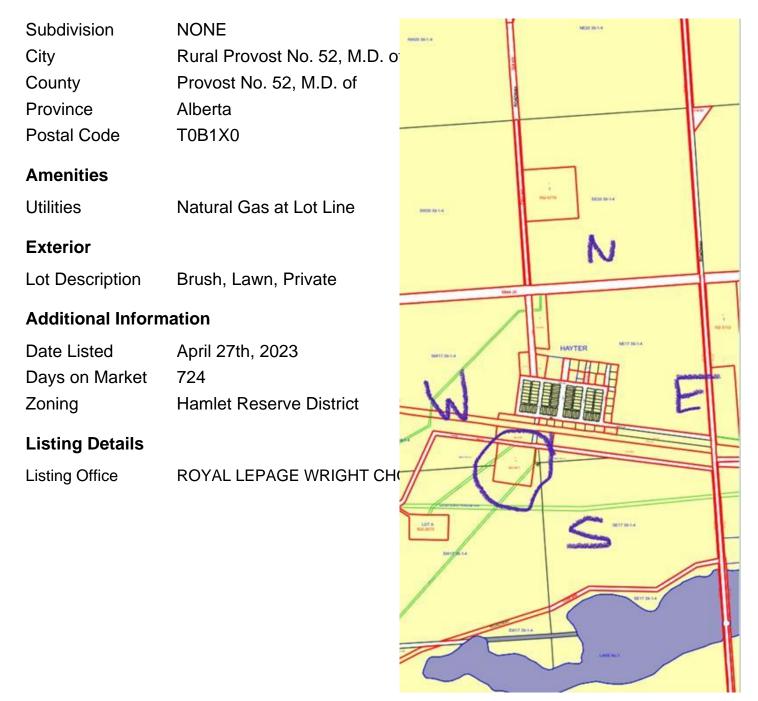

## **Community Information**

Address 14043 Twp Rd 393

Data is supplied by Pillar 9â,¢ MLS® System. Pillar 9â,¢ is the owner of the copyright in its MLS® System. Data is deemed reliable but is not guaranteed accurate by Pillar 9â,¢. The trademarks MLS®, Multiple Listing Service® and the associated logos are owned by The Canadian Real Estate Association (CREA) and identify the quality of services provided by real estate professionals who are members of CREA. Used under license.