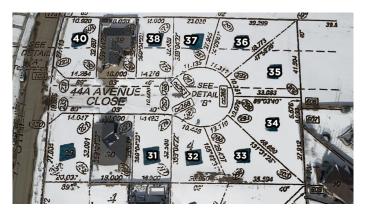

# \$174,317 - 7205 44 A Avenueclose, Camrose

MLS® #A2033555

#### \$174,317

0 Bedroom, 0.00 Bathroom, Land on 0.15 Acres

West Park, Camrose, Alberta

Don't let the lack of inventory get you down! This is an excellent opportunity to build your dream home!!! This location boasts excellent walkability to shopping, dining, banking and medical access. These lots are a generous size and will fit a bungalow if you require one level design. Don't miss out on this coveted location.

### **Community Information**

Address 7205 44 A Avenueclose

Subdivision West Park
City Camrose
County Camrose
Province Alberta
Postal Code T4V 5E2