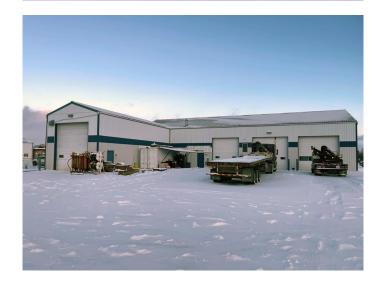

#### \$1,200,000

0 Bedroom, 0.00 Bathroom, Commercial on 0.00 Acres

Poplar Ridge\_MBRA, Rural Brazeau County, Alberta

2 Acres with 5,160 sq ft industrial building located in Brazeau County on corner lot 5206 62 St. Building features: 2 drive through bays with oil pit access, 3rd bay (not drive though), 100' drive through wash bay, office space with 2 offices, 2 bathrooms, file storage room, break room and a mezzanine with crew room and parts room. Property is fenced with chain link fence. Property is rented until November 2026

#### **Exterior**

Roof Metal

Construction Metal Frame, Metal Siding