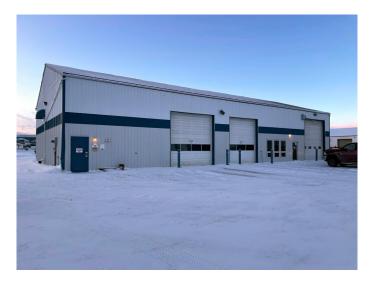

#### \$1,200,000

0 Bedroom, 0.00 Bathroom, Commercial on 0.00 Acres

Poplar Ridge\_MBRA, Rural Brazeau County, Alberta

2 Acres with 5,160 sq ft industrial building located in Brazeau County on corner lot 5206 62 St. Building features: 2 drive through bays with oil pit access, 3rd bay (not drive though), 100' drive through wash bay, office space with 2 offices, 2 bathrooms, file storage room, break room and a mezzanine with crew room and parts room. Property is fenced with chain link fence. Property is rented until November 2026

#### **Exterior**

Roof Metal

Construction Metal Frame, Metal Siding