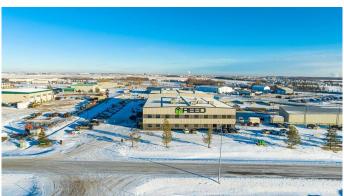

### \$8,550,000

0 Bedroom, 0.00 Bathroom, Commercial on 5.82 Acres

Mountview Business Park, Grande Prairie, Alberta

This incredible 38,513 square foot steel framed and concrete block fabrication shop is situated on two titled lots totaling 5.82 acres. With a footprint of 31,224 square feet on the main floor, the building offers 26,920 SF of shop, storage and mechanical space, a ceiling height of 32' in the main warehouse, with four 5 ton cranes scattered throughout and 4,304 SF of immaculate office space. In addition to the main floor there is 7,289 SF of second floor office, board room and a training room area which ensures this property provides the space that any large operation would need. The auxiliary building is a functional 3,540 SF pole frame storage building tucked into the west portion of the graveled and fenced yard. This is a must see for any company entering or expanding their operations in the Grande Prairie area. Call the listing Realtor© for more information or to book a showing today.