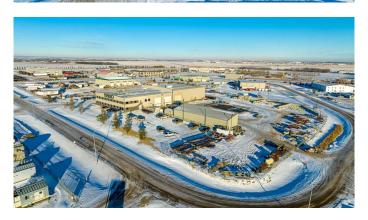

### \$8,550,000

0 Bedroom, 0.00 Bathroom, Commercial on 5.82 Acres

Mountview Business Park, Grande Prairie, Alberta

This incredible 38,513 square foot steel framed and concrete block fabrication shop is situated on two titled lots totaling 5.82 acres. With a footprint of 31,224 square feet on the main floor, the building offers 26,920 SF of shop, storage and mechanical space, a ceiling height of 32' in the main warehouse, with four 5 ton cranes scattered throughout and 4,304 SF of immaculate office space. In addition to the main floor there is 7,289 SF of second floor office, board room and a training room area which ensures this property provides the space that any large operation would need. The auxiliary building is a functional 3,540 SF pole frame storage building tucked into the west portion of the graveled and fenced yard. This is a must see for any company entering or expanding their operations in the Grande Prairie area. Call the listing Realtor© for more information or to book a showing today.