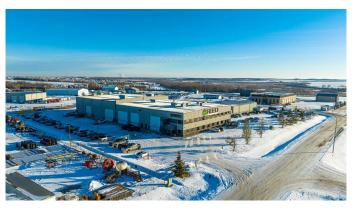

### \$8,550,000

0 Bedroom, 0.00 Bathroom, Commercial on 5.82 Acres

Mountview Business Park, Grande Prairie, Alberta

This incredible 38,513 square foot steel framed and concrete block fabrication shop is situated on two titled lots totaling 5.82 acres. With a footprint of 31,224 square feet on the main floor, the building offers 26,920 SF of shop, storage and mechanical space, a ceiling height of 32' in the main warehouse, with four 5 ton cranes scattered throughout and 4,304 SF of immaculate office space. In addition to the main floor there is 7,289 SF of second floor office, board room and a training room area which ensures this property provides the space that any large operation would need. The auxiliary building is a functional 3,540 SF pole frame storage building tucked into the west portion of the graveled and fenced yard. This is a must see for any company entering or expanding their operations in the Grande Prairie area. Call the listing Realtor© for more information or to book a showing today.