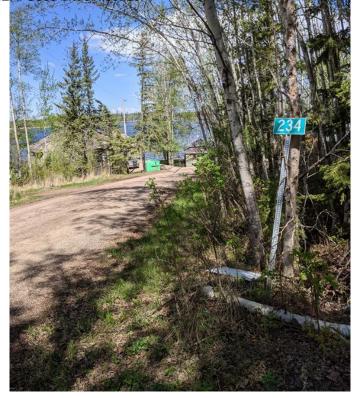

### \$69,000

0 Bedroom, 0.00 Bathroom, Land on 0.17 Acres

NONE, Plamondon, Alberta

Welcome weekenders! Here is a great place you can park your RV and come relax. Bayview Beach is a small subdivision on Lac La Biche lake with some full-time residents and other seasonal users. There is a boat launch and good access to a sandy from this lot via the municipal reserve area. Just a two-minute drive to the hamlet of Plamondon where you can find all amenities. Bayview Beach is a hidden gem and could be your weekend retreat or future full-time residence. Municipal water and sewer has recently been brought into the subdivision, so connection is possible. This lot is nicely treed so you can decide if you'd like to take down some more or enjoy the privacy the lot already offers.

## **Community Information**

Address 234, 15538 Old Trail

Subdivision NONE

City Plamondon

County Lac La Biche County

Province Alberta
Postal Code T0A 2T0