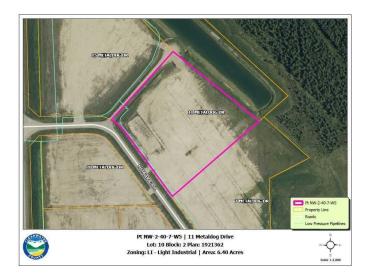

#### \$352,000

0 Bedroom, 0.00 Bathroom, Land on 6.40 Acres

Metaldog Industrial Park, Rural Clearwater County, Alberta

- 11 METALDOG DRIVE 6.4 ACRES -Metaldog Industrial Subdivision is located minutes northeast of Rocky Mountain House on Airport Road, situated on a ban-free road, and located within a mile of Alberta's High Load Corridor. Zoned LIGHT INDUSTRIAL DISTRICT "Ll― Metaldog Industrial Subdivision is 1 of the newest industrial subdivisions within Clearwater County (has been used for a pipe laydown yard for the past couple of years). All bare lots are serviced with power and natural gas to property lines, and all roads within the subdivision are paved, (Note: private well & sewer systems will need to be installed at the purchaser's expense to suit individual requirements). Firepond is located within the subdivision. Prime location to establish, and grow your business. Immediate possession is available. The general purpose of this district is to accommodate and regulate small to medium-scale industrial operations, note a security suite as part of the main building is permitted as a discretionary use (this allows for an owner/operator or staff to live onsite for security purposes, and is at the discretion of the development officer). No development timeframes. Parcel sizes available range in size from 3.83 acres - 8.01 acres and are NEWLY priced. Make your mark in CENTRAL ALBERTA! (GST is applicable)

### **Community Information**

| Address     | 11 Metaldog Drive        |
|-------------|--------------------------|
| Subdivision | Metaldog Industrial Park |
| City        | Rural Clearwater County  |
| County      | Clearwater County        |
| Province    | Alberta                  |
| Postal Code | T4T 2A2                  |
|             |                          |

# **Additional Information**

| Date Listed    | September 22nd, 2022 |
|----------------|----------------------|
| Days on Market | 935                  |
| Zoning         | LIGHT INDUSTRIAL     |