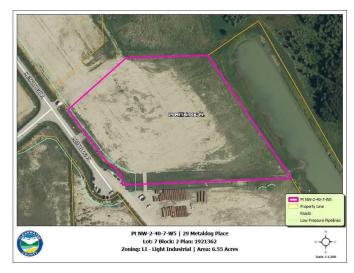

### \$360,250

0 Bedroom, 0.00 Bathroom, Land on 6.55 Acres

Metaldog Industrial Park, Rural Clearwater County, Alberta

29 METALDOG PLACE 6.55 ACRES -Metaldog Industrial Subdivision is located minutes northeast of Rocky Mountain House on Airport Road, situated on a ban-free road, and located within a mile of Alberta's High Load Corridor. Zoned LIGHT INDUSTRIAL DISTRICT "Ll― Metaldog Industrial Subdivision is 1 of the newest industrial subdivisions within Clearwater County (has been used for a pipe laydown yard for the past couple of years). All bare lots are serviced with 3 PHASE power and natural gas to property lines, and all roads within the subdivision are paved, (Note: private well & sewer systems will need to be installed at the purchaser's expense to suit individual requirements). Firepond is located within the subdivision. Prime location to establish, and grow your business. Immediate possession is available. The general purpose of this district is to accommodate and regulate small to medium-scale industrial operations, note a security suite as part of the main building is permitted as a discretionary use (this allows for an owner/operator or staff to live onsite for security purposes, and is at the discretion of the development officer). No development timeframes. Parcel sizes available range in size from 3.83 acres - 8.01 acres and are NEWLY priced. Make your mark in CENTRAL ALBERTA! (GST is applicable)

## **Community Information**

Address 29 Metaldog Place

Subdivision Metaldog Industrial Park

City Rural Clearwater County

County Clearwater County

Province Alberta
Postal Code T4T 2A2

#### **Additional Information**

Date Listed September 22nd, 2022

Days on Market 935

Zoning LIGHT INDUSTRIAL