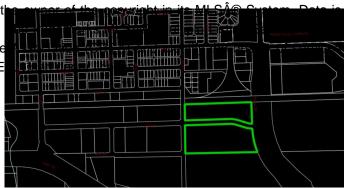

### \$2,685,000

0 Bedroom, 0.00 Bathroom, Land on 17.89 Acres

NONE, Whitecourt, Alberta

Prime downtown location with highway exposure. Dahl Drive and 49 Ave. Ideal for a strip mall, grocery chain, fast food, Motel service station or car dealership. Serviced to west end of property.

## **Community Information**

Address

4933 Dahl Drive

Subdivision

**NONE** 

City

Whitecourt

County