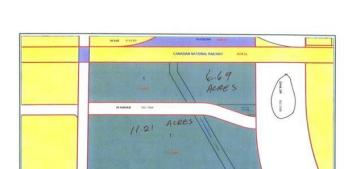

### \$2,685,000

0 Bedroom, 0.00 Bathroom, Land on 17.89 Acres

NONE, Whitecourt, Alberta

Prime downtown location with highway exposure. Dahl Drive and 49 Ave. Ideal for a strip mall, grocery chain, fast food, Motel service station or car dealership. Serviced to west end of property.

17.89

Type

Land

Sub-Type

Commercial Land

**Status** 

Active