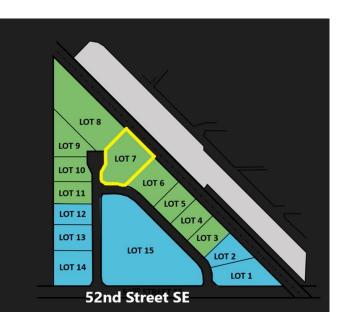

# \$1,848,750 - 5236 28 Avenue Se, Calgary

MLS® #A1255956

#### \$1,848,750

0 Bedroom, 0.00 Bathroom, Land on 2.55 Acres

Forest Lawn Industrial, Calgary, Alberta

New Industrial land subdivision, all lots will be part of a bareland condo development

#### **Essential Information**

| MLS® #    | A1255956        |
|-----------|-----------------|
| Price     | \$1,848,750     |
| Bathrooms | 0.00            |
| Acres     | 2.55            |
| Туре      | Land            |
| Sub-Type  | Industrial Land |
| Status    | Active          |

## **Community Information**

| Address     | 5236 28 Avenue Se      |
|-------------|------------------------|
| Subdivision | Forest Lawn Industrial |
| City        | Calgary                |
| County      | Calgary                |
| Province    | Alberta                |
| Postal Code | T2B 1N3                |