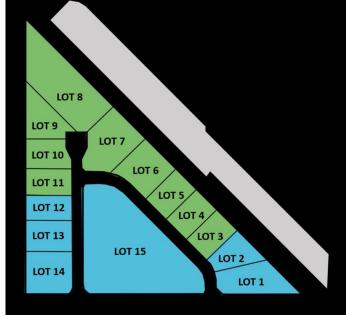

# \$3,500,000 - 5207 28 Avenue Se, Calgary

MLS® #A1255950

## \$3,500,000

0 Bedroom, 0.00 Bathroom, Land on 5.00 Acres

Forest Lawn Industrial, Calgary, Alberta

New Industrial Land subdivision, all lots will be part of a bareland condo development