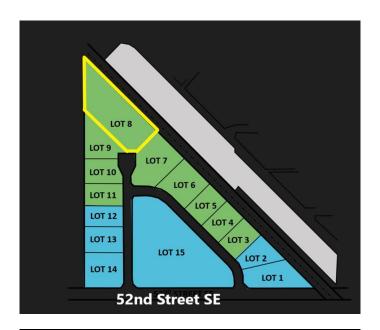

# \$3,500,000 - 5207 28 Avenue Se, Calgary

MLS® #A1255950

## \$3,500,000

0 Bedroom, 0.00 Bathroom, Land on 5.00 Acres

Forest Lawn Industrial, Calgary, Alberta

New Industrial Land subdivision, all lots will be part of a bareland condo development