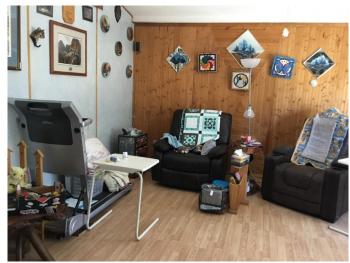

## \$189,900

2 Bedroom, 2.00 Bathroom, 1,408 sqft Residential on 0.74 Acres

NONE, Red Earth Creek, Alberta

Nicely located in a quiet neighborhood, this home features 2 nice size bedrooms, 2-4pc bathrooms, spacious kitchen and dining area, living room features vaulted ceiling and large windows, allowing plenty of natural light in. The 12' X 24' addition can be a great office/craft area as well as extra storage space. The furnace and hot water tank are less than 3 years old. Additional buildings include a shed, engineers shack as well as a double detached garage. For added convenience there is a drive-through driveway. Mobile and addition have new shingles in July 2022! This property now has HIGH SPEED INTERNET!!

## Interior

Interior Features High Ceilings, Laminate Counters

Appliances Dishwasher, Dryer, Refrigerator, Stove(s), Washer, Window Coverings

Heating Forced Air, Natural Gas

Cooling None
Basement None