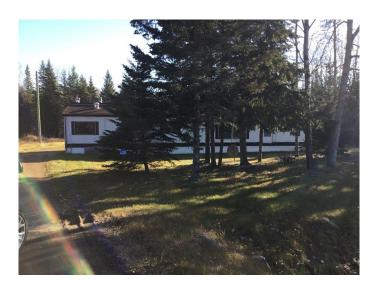

## \$189,900

2 Bedroom, 2.00 Bathroom, 1,408 sqft Residential on 0.74 Acres

NONE, Red Earth Creek, Alberta

Nicely located in a quiet neighborhood, this home features 2 nice size bedrooms, 2-4pc bathrooms, spacious kitchen and dining area, living room features vaulted ceiling and large windows, allowing plenty of natural light in. The 12' X 24' addition can be a great office/craft area as well as extra storage space. The furnace and hot water tank are less than 3 years old. Additional buildings include a shed, engineers shack as well as a double detached garage. For added convenience there is a drive-through driveway. Mobile and addition have new shingles in July 2022! This property now has HIGH SPEED INTERNET!!

# **Community Information**

Address 430 Grassy Way

Subdivision NONE

City Red Earth Creek

County Opportunity No. 17, M.D. of

Province Alberta
Postal Code T0G 1X0