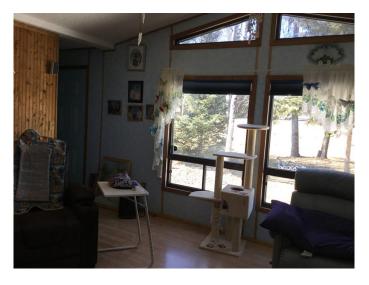

## \$189,900

2 Bedroom, 2.00 Bathroom, 1,408 sqft Residential on 0.74 Acres

NONE, Red Earth Creek, Alberta

Nicely located in a quiet neighborhood, this home features 2 nice size bedrooms, 2-4pc bathrooms, spacious kitchen and dining area, living room features vaulted ceiling and large windows, allowing plenty of natural light in. The 12' X 24' addition can be a great office/craft area as well as extra storage space. The furnace and hot water tank are less than 3 years old. Additional buildings include a shed, engineers shack as well as a double detached garage. For added convenience there is a drive-through driveway. Mobile and addition have new shingles in July 2022! This property now has HIGH SPEED INTERNET!!

## Interior

Interior Features High Ceilings, Laminate Counters

Appliances Dishwasher, Dryer, Refrigerator, Stove(s), Washer, Window Coverings

Heating Forced Air, Natural Gas

Cooling None
Basement None