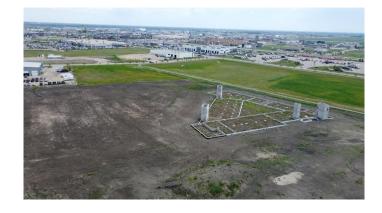

#### \$7,200,000

0 Bedroom, 0.00 Bathroom, Land on 19.46 Acres

Westgate., Grande Prairie, Alberta

This Unique Opportunity includes 19.46 Acres of highly sought-after industrial development land situated in Westgate Business Park. This premier location lies at the centre of the region's oil & gas, agriculture and forestry industries. With easy access to all major traffic routes in and out of the city, signalized intersections, and close proximity to the Grande Prairie Regional Airport, no other location provides industrial businesses with better access to opportunity. High-traffic area across from Petro â€" Canada Gas Station & Petro- Pass Truck Stop. Zoned IG (General Industrial) permits various industrial uses with all municipal services available. Some site work has already been completed, and full drawings are available for the land's original purpose. The seller will also consider remediation.

#### **Exterior**

Lot Description City Lot, Cleared, Near Shopping Center, Open Lot, Near Public Transit