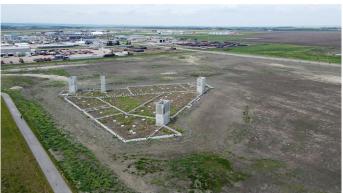

#### \$7,200,000

0 Bedroom, 0.00 Bathroom, Land on 19.46 Acres

Westgate., Grande Prairie, Alberta

This Unique Opportunity includes 19.46 Acres of highly sought-after industrial development land situated in Westgate Business Park. This premier location lies at the centre of the region's oil & gas, agriculture and forestry industries. With easy access to all major traffic routes in and out of the city, signalized intersections, and close proximity to the Grande Prairie Regional Airport, no other location provides industrial businesses with better access to opportunity. High-traffic area across from Petro â€" Canada Gas Station & Petro- Pass Truck Stop. Zoned IG (General Industrial) permits various industrial uses with all municipal services available. Some site work has already been completed, and full drawings are available for the land's original purpose. The seller will also consider remediation.

#### **Exterior**

Lot Description City Lot, Cleared, Near Shopping Center, Open Lot, Near Public Transit