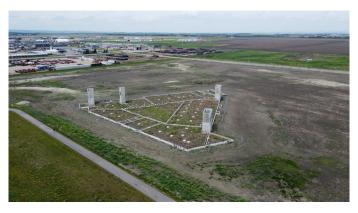

#### \$7,200,000

0 Bedroom, 0.00 Bathroom, Land on 19.46 Acres

Westgate., Grande Prairie, Alberta

This Unique Opportunity includes 19.46 Acres of highly sought-after industrial development land situated in Westgate Business Park. This premier location lies at the centre of the region's oil & gas, agriculture and forestry industries. With easy access to all major traffic routes in and out of the city, signalized intersections, and close proximity to the Grande Prairie Regional Airport, no other location provides industrial businesses with better access to opportunity. High-traffic area across from Petro â€" Canada Gas Station & Petro- Pass Truck Stop. Zoned IG (General Industrial) permits various industrial uses with all municipal services available. Some site work has already been completed, and full drawings are available for the land's original purpose. The seller will also consider remediation.

#### **Exterior**

Lot Description City Lot, Cleared, Near Shopping Center, Open Lot, Near Public Transit