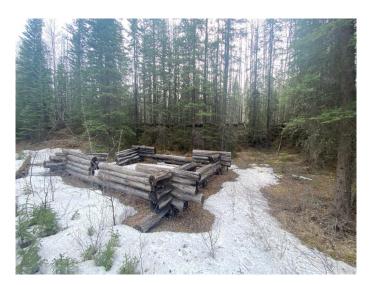

### \$59,000

0 Bedroom, 0.00 Bathroom, Land on 7.50 Acres

NONE, Rural Yellowhead County, Alberta

Recreational property located in Yellowhead County. The property is 7.5 acres with no public access. There is a trail along the property. There is an old cabin base that currently sits along the trail. Property is approximately 30m (100 feet ) wide by 1km long