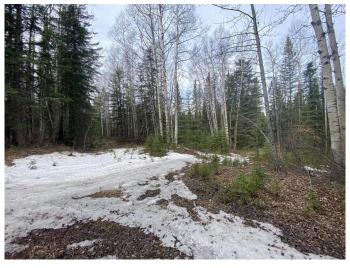

### \$59,000

0 Bedroom, 0.00 Bathroom, Land on 7.50 Acres

NONE, Rural Yellowhead County, Alberta

Recreational property located in Yellowhead County. The property is 7.5 acres with no public access. There is a trail along the property. There is an old cabin base that currently sits along the trail. Property is approximately 30m (100 feet ) wide by 1km long