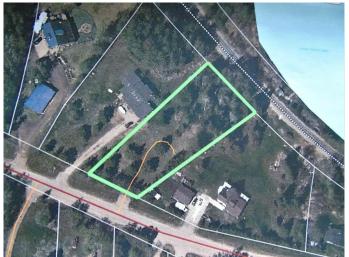

### \$224,900

0 Bedroom, 0.00 Bathroom, Land on 0.84 Acres

NONE, Widewater, Alberta

.84 acre lakefront lot on the south shores of Lesser Slave Lake in Widewater, AB. All services: water, power, sewer, gas to front of this beautiful lot; paved municipal road in front. The front 3/4 of lot is cleared for any of your possible building ideas. This breathtaking location is only just over 10 minutes drive to Slave Lake and only a five minute drive to the boat launch in Canyon Creek. The lakeshore is only a short walk from the street level lot; look forward to year round enjoyment summer and winter. Endless recreation possibilities, stunning lake views, quiet country living; great location to build your dream home!!!

## **Community Information**

Address 73058 Southshore Drive E

Subdivision NONE

City Widewater

County Lesser Slave River No. 124, M.D. of

Province Alberta

Postal Code T0G 2M0

#### **Exterior**

Lot Description Lake, Lawn, Irregular Lot, Landscaped, Sloped Down, Waterfront