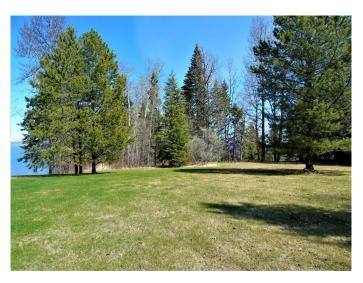

### \$224,900

0 Bedroom, 0.00 Bathroom, Land on 0.84 Acres

NONE, Widewater, Alberta

.84 acre lakefront lot on the south shores of Lesser Slave Lake in Widewater, AB. All services: water, power, sewer, gas to front of this beautiful lot; paved municipal road in front. The front 3/4 of lot is cleared for any of your possible building ideas. This breathtaking location is only just over 10 minutes drive to Slave Lake and only a five minute drive to the boat launch in Canyon Creek. The lakeshore is only a short walk from the street level lot; look forward to year round enjoyment summer and winter. Endless recreation possibilities, stunning lake views, quiet country living; great location to build your dream home!!!

#### **Exterior**

Lot Description Lake, Lawn, Irregular Lot, Landscaped, Sloped Down, Waterfront