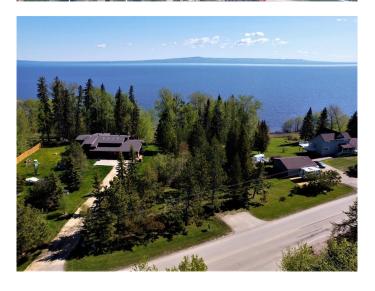

### \$224,900

0 Bedroom, 0.00 Bathroom, Land on 0.84 Acres

NONE, Widewater, Alberta

.84 acre lakefront lot on the south shores of Lesser Slave Lake in Widewater, AB. All services: water, power, sewer, gas to front of this beautiful lot; paved municipal road in front. The front 3/4 of lot is cleared for any of your possible building ideas. This breathtaking location is only just over 10 minutes drive to Slave Lake and only a five minute drive to the boat launch in Canyon Creek. The lakeshore is only a short walk from the street level lot; look forward to year round enjoyment summer and winter. Endless recreation possibilities, stunning lake views, quiet country living; great location to build your dream home!!!

### **Amenities**

Utilities Electricity at Lot Line, Water At Lot Line, Natural Gas at Lot Line, Sewer

Available

Is Waterfront Yes

Waterfront Lake, Lake Front

#### **Exterior**

Lot Description Lake, Lawn, Irregular Lot, Landscaped, Sloped Down, Waterfront