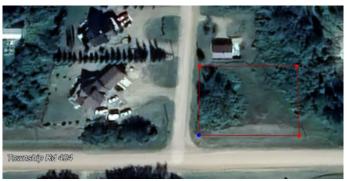

## \$139,000

0 Bedroom, 0.00 Bathroom, Land on 0.53 Acres

NONE, White Sands, Alberta

This is a Great lot that is close to the boat launch and right down the road from the Water Station. This lot also has the opportunity to be serviced by the main water line directly across the main road. This saves the cost and maintenance of drilling a well or hauling water to a cistern. The lot has the opportunity to have a walkout home in three different directions. It has some Natural Tree cover and some privacy from the road. The Summer Village has multiple access to the beach for everyone to have access to the beach and enjoy the lake. There is very functionable Community hall available to rent and hold functions all year round. The Village hosts events there during the summer. The Village also has multiple playgrounds, tennis courts, basketball courts and recreation areas. This is a excellent place to enjoy the summer and get away from the hustle & bustle of the City!

#### **Exterior**

Lot Description Backs on to Park/Green Space, Brush, Corner Lot, Cul-De-Sac,

Rectangular Lot, Rolling Slope