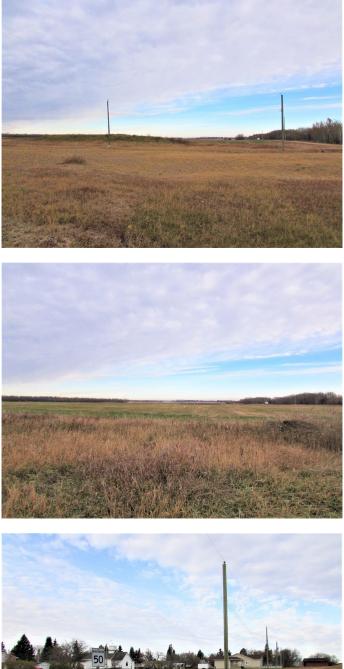

#### \$27,500

0 Bedroom, 0.00 Bathroom, Land on 0.14 Acres

NONE, Kingman, Alberta

Beautiful newly developed lot on the edge of town. This good sized lot is located in the peaceful hamlet of Kingman – home of the K-12 Cornerstone Christian Academy - only 20 minutes to Camrose and in easy commuting distance to Nisku, and South/East Edmonton. This affordable property might be the opportunity you've been waiting for.