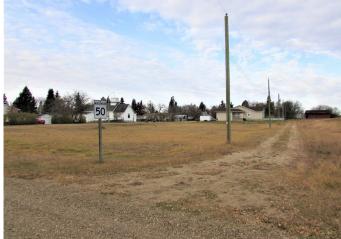

#### \$27,500

0 Bedroom, 0.00 Bathroom, Land on 0.14 Acres

NONE, Kingman, Alberta

Beautiful newly developed lot on the edge of town. This good sized lot is located in the peaceful hamlet of Kingman – home of the K-12 Cornerstone Christian Academy - only 20 minutes to Camrose and in easy commuting distance to Nisku, and South/East Edmonton. This affordable property might be the opportunity you've been waiting for.

### **Community Information**

| Address     | 110 Alberta Street |
|-------------|--------------------|
| Subdivision | NONE               |
| City        | Kingman            |
| County      | Camrose County     |
| Province    | Alberta            |
| Postal Code | T0B 2M0            |
|             |                    |