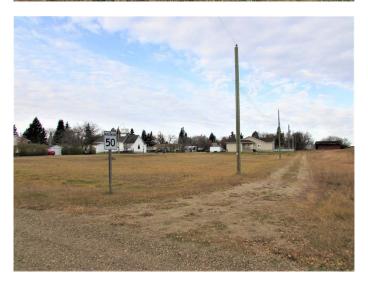

#### \$27,500

0 Bedroom, 0.00 Bathroom, Land on 0.14 Acres

NONE, Kingman, Alberta

Beautiful newly developed lot on the edge of town. This good sized lot is located in the peaceful hamlet of Kingman â€" home of the K-12 Cornerstone Christian Academy - only 20 minutes to Camrose and in easy commuting distance to Nisku, and South/East Edmonton. This affordable property might be the opportunity you've been waiting for.

### **Community Information**

Address 108 Alberta Street

Subdivision NONE
City Kingman

County Camrose County

Province Alberta
Postal Code T0B 2M0