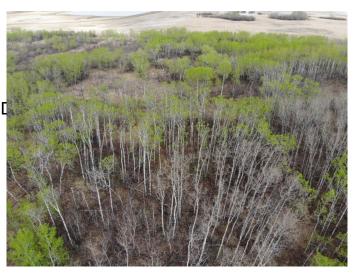

### \$88,000

0 Bedroom, 0.00 Bathroom, Land on 4.18 Acres

NONE, Rural Wainwright No. 61, M.D. of, Alberta

Well treed vacant 4.18 acre lot in new development of Austin Acres. West of Wainwright to RR 73 and south 1 mile on east side of road. Price is subject to GST. LOT #7