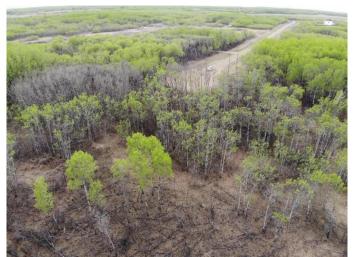

### \$88,000

0 Bedroom, 0.00 Bathroom, Land on 4.18 Acres

NONE, Rural Wainwright No. 61, M.D. of, Alberta

Well treed vacant 4.18 acre lot in new development of Austin Acres. West of Wainwright to RR 73 and south 1 mile on east side of road. Price is subject to GST. LOT #7