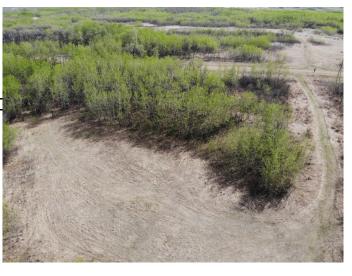

#### \$103,800

0 Bedroom, 0.00 Bathroom, Land on 5.19 Acres

NONE, Rural Wainwright No. 61, M.D. of, Alberta

Well treed vacant 5.19 acre lot in new development of Austin Acres. West of Wainwright to RR 73 and south 1 mile on east side of road. Price is subject to GST. LOT #4