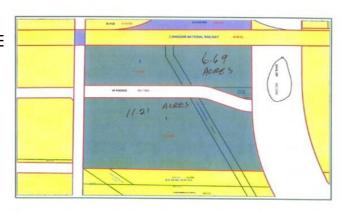

## \$1,681,500

0 Bedroom, 0.00 Bathroom, Land on 11.21 Acres

NONE, Whitecourt, Alberta

Prime downtown location and large lot for a strip mall or gas station restaurant grocery chain.,car dealership etc. Lot is basically gravel and top loaded ready for surfacing and building. all city services are on paved 49 ave. Vendor is a developer and prepared to complete the development. additional 6.69 acres across the road is part of the legal plan. A1143500