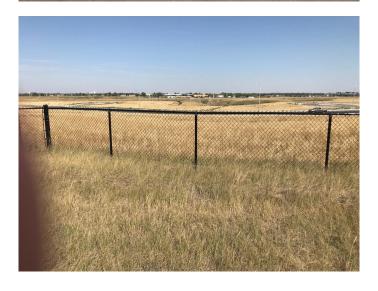

hridge, Lethbridge, Alberta

Going south on Highway 5, turn right into Southridge and go through Sandstone subdivision you will arrive at Gold Canyon Estates. Many lots available in sizes ranging from .33 to .48 acres all with gorgeous views of the mountains and many with coulee and city views. All services include City water, electrical and gas lines to the property line, street lights, sidewalks and paved streets. Everything is ready for you to build your dream home with the builder of your choice.



MLS® # A1037618 Price \$429,000

Bathrooms 0.00 Acres 0.35 Type Land

Sub-Type Residential Land

Status Active

# **Community Information**

Address 118 Sandstone Road S

Subdivision Southridge
City Lethbridge
County Lethbridge
Province Alberta

Postal Code T1K 8J1

#### **Amenities**







Utilities Electricity at Lot Line, Water At Lot Line, Natural Gas at Lot Line, Sewer

Available

#### **Exterior**

Lot Description No Neighbours Behind, Street Lighting

#### **Additional Information**

Date Listed October 1st, 2020

Days on Market 1660

Zoning DC

## **Listing Details**

Listing Office Onyx Realty Ltd.

Data is supplied by Pillar 9â,¢ MLS® System. Pillar 9â,¢ is the owner of the copyright in its MLS® System. Data is deemed reliable but is not guaranteed accurate by Pillar 9â,¢. The trademarks MLS®, Multiple Listing Service® and the associated logos are owned by The Canadian Real Estate Association (CREA) and identify the quality of services provided by real estate professionals who are members of CREA. Used under license.