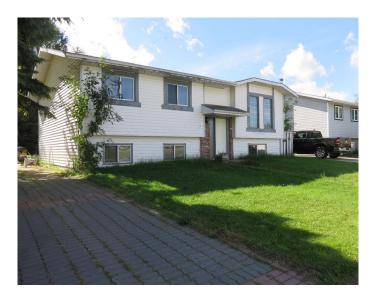

#### \$249,900

3 Bedroom, 1.00 Bathroom, 1,190 sqft Residential on 0.15 Acres

NONE, Slave Lake, Alberta

WINNING COMBINATION! Affordable home with 3 bedrooms up with 3 bedrooms downstairs plus family room. Check it out

# Exterior

| Exterior Features | Private Yard                                        |
|-------------------|-----------------------------------------------------|
| Lot Description   | Back Yard, Lawn, Many Trees, Rectangular Lot, Treed |
| Roof              | Asphalt Shingle                                     |
| Construction      | Wood Frame                                          |
| Foundation        | Concrete                                            |